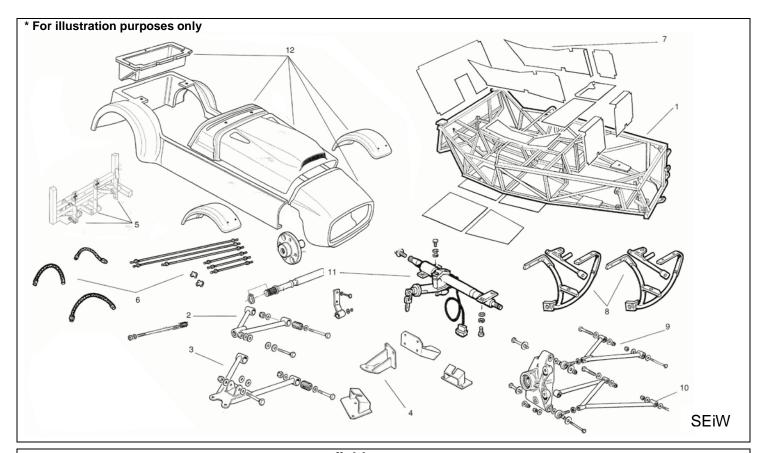

## Price \$12,700.00 Starter Kit – SEiW

AS OF 20/9/2010 PRICES SUBJECT TO CHANGE WITHOUT NOTIC EO&E

| Ref No | Part<br>Number | Description               |     | Price | Ref No | Part No | Description                        |      | Price\$ |
|--------|----------------|---------------------------|-----|-------|--------|---------|------------------------------------|------|---------|
|        | 1              | SPACE FRAME CHASSIS       | 1   |       |        | 12      | BODY KIT                           |      |         |
|        | 1              | SPARE WHEEL CARRIER       | 1   |       |        | 12      | REAR ZK                            |      |         |
|        | 2              | TOP FRONT WISHBONES       | 2   |       |        |         | DETACHABLE ARCHES                  |      |         |
|        | 3              | BOTTOM FRONT WISHBONES    | 2   |       |        |         | SCUTTLE                            |      |         |
|        | 4              | ENGINE MOUNTING           |     |       |        |         | BONNET                             |      |         |
|        |                | BRACKETS DURATEC          | SET |       |        |         | NOSE                               |      |         |
|        |                |                           |     |       |        |         | SCREEN FILLET                      |      |         |
|        | 5              | PEDAL BOX/FLOOR           |     |       |        |         | WINGS                              |      |         |
|        |                | MOUNTED                   | SET |       |        |         | BOOT BOX                           |      |         |
|        | 6              | MASTER CYLINDER, BRAKE    |     |       |        |         | BADGES                             |      |         |
|        |                | LINES & TEE PIECE         | SET |       |        |         |                                    |      |         |
|        |                |                           |     |       |        |         | <u>OPTIONS</u>                     |      |         |
|        | 7              | ALUMINIUM PANEL SET       |     |       |        |         | BIAS BRAKE UPGRADE                 | EACH | 399.00  |
|        |                | INC. FLOORPAN, SEAT-BACK, |     |       |        |         | FW SHAPE BODY REAR SECTION         | EACH | 1434.00 |
|        |                | TUNNEL & SCUTTLE          | SET |       |        |         | V8 BONNET                          | EACH | 250.60  |
|        |                |                           |     |       |        |         | LOCKING BOOT LID                   | EACH | POA     |
|        |                | FASTENER KIT              | SET |       |        |         | REAR VALANCE                       | EACH | POA     |
|        |                | SUSPENSION BUSHES         | 19  |       |        |         | AERO SCREEN + PERSPEX              | EACH | 869.02  |
|        |                | CHASSIS PLATE             | 1   |       |        |         | LOWER SEAT POSITION                | TWO  | 385.00  |
|        |                |                           |     |       |        |         | WIDE TRAK OVAL (inc anti roll bar) | SET  | 1195.00 |
|        | 8              | WING BRACKETS             | 2   |       |        |         | FITTING OF PANELS & POWDER         |      |         |
|        |                | REAR DISC BRAKE UPRIGHTS  | 2   |       |        |         | COAT OF CHASSIS                    |      | 1500.00 |
|        |                | WESTFIELD DRIVE SHAFT     | 2   |       |        |         | FITTING OF BRAKE LINES             |      | 150.00  |
|        |                | C/W CIRCLIPS              | 4   |       |        |         | FITTING OF FUEL LINES              |      | 75.00   |
|        |                | HUBS C/W STUDS            | 2   |       |        |         | FITTING OF SUSPENSION BUSHES       |      | 75.00   |
|        |                | HANDBRAKE CABLE           | 1   |       |        |         | REAR ANTI ROLL BAR                 |      | 794.48  |
|        | _              |                           |     |       |        |         | FRONT ANTI ROLL BAR STD            |      | 794.48  |
|        | 9              | TOP REAR WISHBONES        | 2   |       |        |         | HONDA OR NISSAN ENGINE MOUNT       |      | 275.00  |
|        | 10             | BOTTOM REAR WISHBONES     | 2   |       |        |         | BRACKETS                           |      |         |
|        | 11             | TOP STEERING COLUMN       |     |       |        |         |                                    |      |         |
|        |                | C/W LOCK                  | 1   |       |        |         |                                    |      |         |
|        |                |                           |     |       |        |         |                                    |      |         |
| ΔII ni | rices a        | re inclusive of GST       |     | •     | •      |         |                                    |      |         |